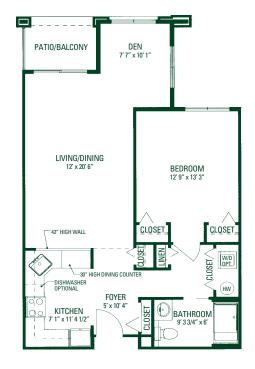

## Floorplans

The Melville - 514 sq. ft.

Schuyler I - 731 sq. ft.

The Van Allen - 607 sq. ft.

Schuyler II - 815 sq. ft.

The Stuyvesant II - 829 sq. ft.

The Stuyvesant I - 845 sq. ft.

Ten Eyck I - 1093 sq. ft.