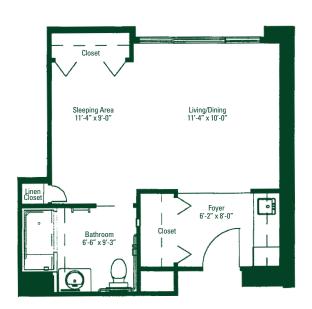

## Floorplans

The Melville - 514 sq. ft.

Schuyler I - 731 sq. ft.

The Van Allen - 607 sq. ft.

Schuyler II - 815 sq. ft.

The Stuyvesant II - 829 sq. ft.

The Stuyvesant I - 845 sq. ft.

Ten Eyck I - 1093 sq. ft.