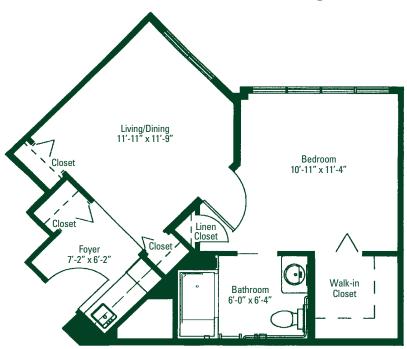

## Floorplans

The Melville - 514 sq. ft.

Schuyler I - 731 sq. ft.

The Van Allen - 607 sq. ft.

Schuyler II - 815 sq. ft.

The Stuyvesant II - 829 sq. ft.

The Stuyvesant I - 845 sq. ft.

Ten Eyck I - 1093 sq. ft.