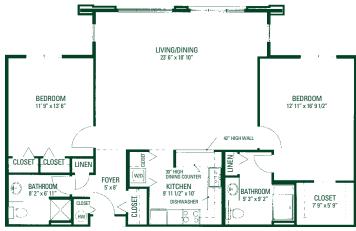

## Floorplans

The Melville - 514 sq. ft.

Schuyler I - 731 sq. ft.

The Van Allen - 607 sq. ft.

Schuyler II - 815 sq. ft.

The Stuyvesant II - 829 sq. ft.

The Stuyvesant I - 845 sq. ft.

Ten Eyck I - 1093 sq. ft.