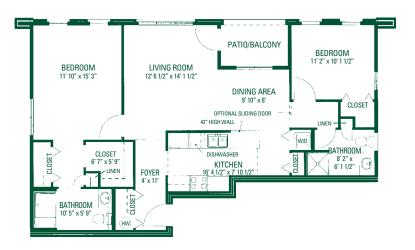

## Floorplans

The Melville - 514 sq. ft.

Schuyler I - 731 sq. ft.

The Van Allen - 607 sq. ft.

Schuyler II - 815 sq. ft.

The Stuyvesant II - 829 sq. ft.

The Stuyvesant I - 845 sq. ft.

Ten Eyck I - 1093 sq. ft.

Ten Eyck II -1300 sq. ft.