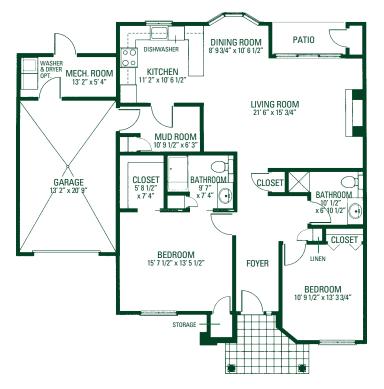

## Floorplans

The Melville - 514 sq. ft.

Schuyler I - 731 sq. ft.

The Van Allen - 607 sq. ft.

Schuyler II - 815 sq. ft.

The Stuyvesant II - 829 sq. ft.

The Stuyvesant I - 845 sq. ft.

Ten Eyck I - 1093 sq. ft.