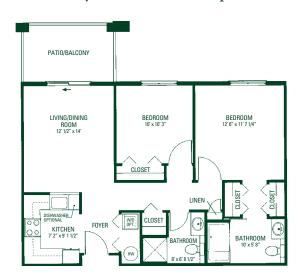

## Floorplans

The Melville - 514 sq. ft.

Schuyler I - 731 sq. ft.

The Van Allen - 607 sq. ft.

Schuyler II - 815 sq. ft.

The Stuyvesant II - 829 sq. ft.

The Stuyvesant I - 845 sq. ft.

Ten Eyck I - 1093 sq. ft.