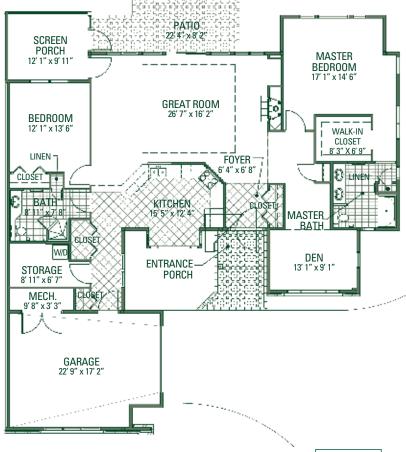

#### Cottage - 1661 to 1824 sq. ft.

#### Deluxe Cottage - 2079 sq. ft.

Beverwyck