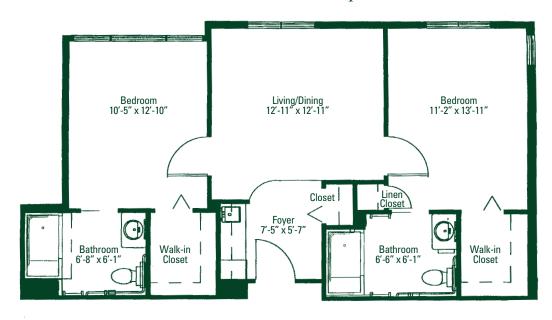

## Floorplans

The Melville - 514 sq. ft.

Schuyler I - 731 sq. ft.

The Van Allen - 607 sq. ft.

Schuyler II - 815 sq. ft.

The Stuyvesant II - 829 sq. ft.

The Stuyvesant I - 845 sq. ft.

Ten Eyck I - 1093 sq. ft.