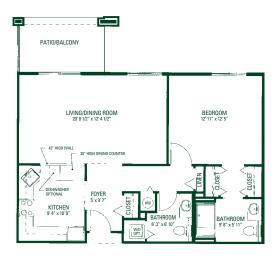

## Floorplans

The Melville - 514 sq. ft.

Schuyler I - 731 sq. ft.

The Van Allen - 607 sq. ft.

Schuyler II - 815 sq. ft.

The Stuyvesant II - 829 sq. ft.

The Stuyvesant I - 845 sq. ft.

Ten Eyck I - 1093 sq. ft.