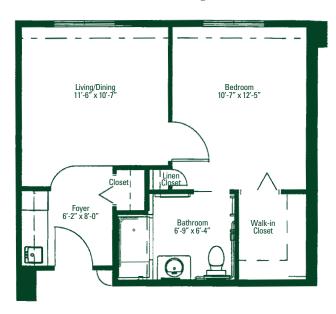

## Floorplans

The Melville - 514 sq. ft.

Schuyler I - 731 sq. ft.

The Van Allen - 607 sq. ft.

Schuyler II - 815 sq. ft.

The Stuyvesant II - 829 sq. ft.

The Stuyvesant I - 845 sq. ft.

Ten Eyck I - 1093 sq. ft.