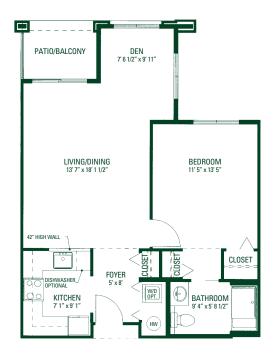

## Floorplans

The Melville - 514 sq. ft.

Schuyler I - 731 sq. ft.

The Van Allen - 607 sq. ft.

Schuyler II - 815 sq. ft.

The Stuyvesant II - 829 sq. ft.

The Stuyvesant I - 845 sq. ft.

Ten Eyck I - 1093 sq. ft.