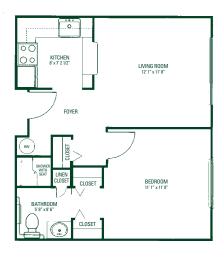

## Floorplans

The Melville - 514 sq. ft.

Schuyler I - 731 sq. ft.

The Van Allen - 607 sq. ft.

Schuyler II - 815 sq. ft.

The Stuyvesant II - 829 sq. ft.

The Stuyvesant I - 845 sq. ft.

Ten Eyck I - 1093 sq. ft.