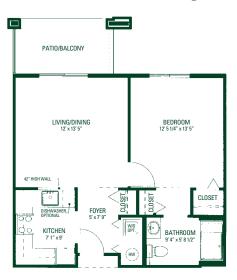

## Floorplans

The Melville - 514 sq. ft.

Schuyler I - 731 sq. ft.

The Van Allen - 607 sq. ft.

Schuyler II - 815 sq. ft.

The Stuyvesant II - 829 sq. ft.

The Stuyvesant I - 845 sq. ft.

Ten Eyck I - 1093 sq. ft.