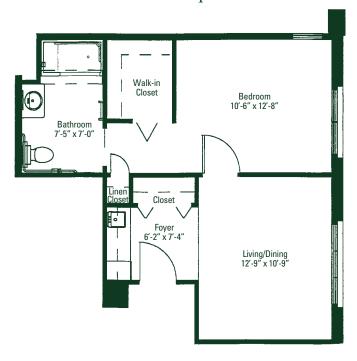

## Floorplans

The Melville - 514 sq. ft.

Schuyler I - 731 sq. ft.

The Van Allen - 607 sq. ft.

Schuyler II - 815 sq. ft.

The Stuyvesant II - 829 sq. ft.

The Stuyvesant I - 845 sq. ft.

Ten Eyck I - 1093 sq. ft.