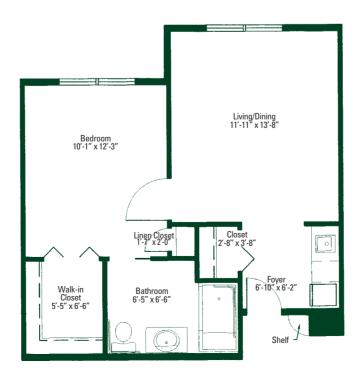

#### The Ascot I - 716 sq. ft.

The Bradford I - 820 sq. ft.

The Ashton - 770 sq. ft.