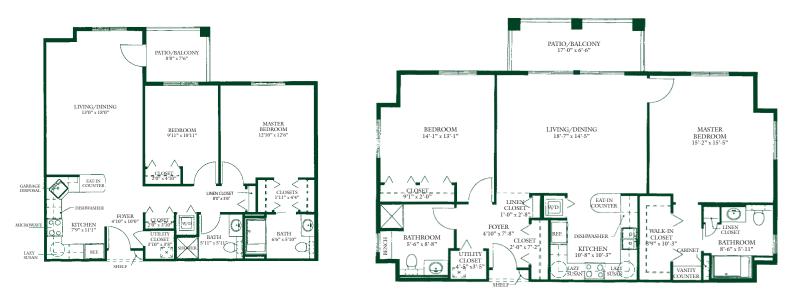

#### The Ascot I - 716 sq. ft.

The Bradford I - 820 sq. ft.

The Ashton - 770 sq. ft.

#### The Bradford II - 825 sq. ft.

The Stratford - 954 sq. ft.

The Woodfield - 1189 sq. ft.

The Framingham - 1448 sq. ft.