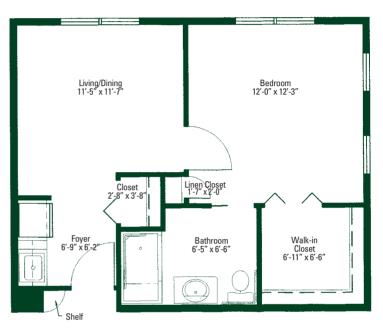

## Floorplans

#### The Ascot I - 716 sq. ft.

The Bradford I - 820 sq. ft.

The Ashton - 770 sq. ft.

#### The Bradford II - 825 sq. ft.

The Stratford - 954 sq. ft.

The Woodfield - 1189 sq. ft.

The Framingham - 1448 sq. ft.