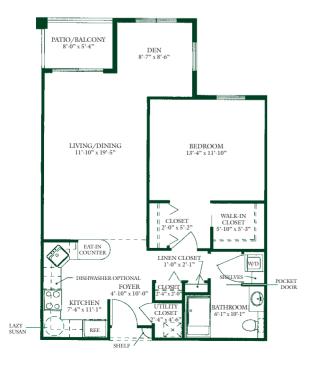

#### The Ascot I - 716 sq. ft.

The Bradford I - 820 sq. ft.

The Ashton - 770 sq. ft.

#### The Bradford II - 825 sq. ft.

The Stratford - 954 sq. ft.

The Woodfield - 1189 sq. ft.

The Framingham - 1448 sq. ft.