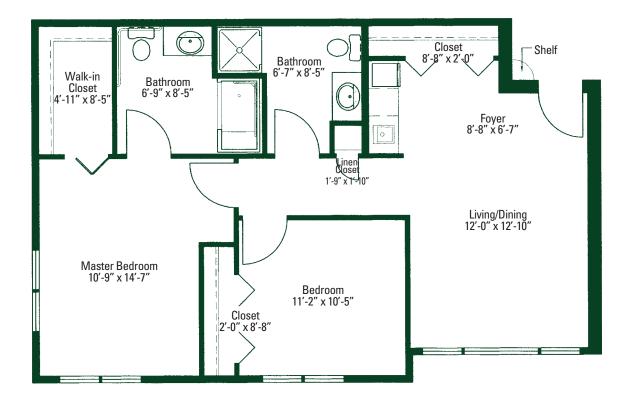

#### The Bradford II - 825 sq. ft.

The Stratford - 954 sq. ft.

The Woodfield - 1189 sq. ft.

The Framingham - 1448 sq. ft.