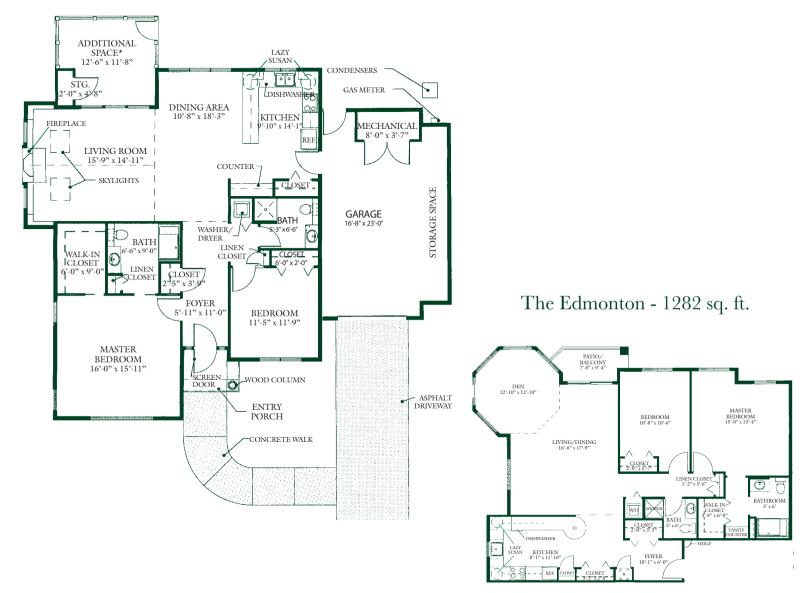

rivate dining venues
- Friendly service staff provide enjoyable dining experiences
- Van Curler dining room, serving dinner daily in an elegant setting
- Casual dining alternative offering everything from coffee and pastries, to a lighter menu of lunches and dinners
- Outdoor dining
- Private dining spaces available for special occasions or group dinners
- Catering services
- Take-out services available
- Themed seasonal menus
- "Hydration Stations" throughout the campus
- A commitment to Platinum Service®



## Floorplans

#### The Ascot I - 716 sq. ft.



The Bradford I - 820 sq. ft.



The Ashton - 770 sq. ft.



#### The Bradford II - 825 sq. ft.



The Stratford - 954 sq. ft.

The Woodfield - 1189 sq. ft.



The Framingham - 1448 sq. ft.



#### The Wellington Cottage - 1870 sq. ft.





## **Compare Your Present Living Costs with Glen Eddy Independent Living**

|                                    | Your Current     | Monthly Service Fee |
|------------------------------------|------------------|---------------------|
|                                    | Monthly Expenses |                     |
| Monthly Mortgage or Rent           | \$               | \$                  |
| Building Insurance                 |                  | Included            |
| School Taxes                       |                  | Included            |
| Property Taxes                     |                  | Included            |
| Heat                               |                  | Included            |
| Electricity & Gas                  |                  | Included            |