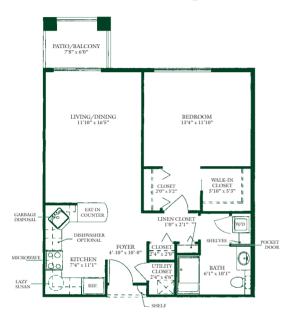

## Floorplans

#### The Ascot I - 716 sq. ft.

The Bradford I - 820 sq. ft.

The Ashton - 770 sq. ft.

#### The Bradford II - 825 sq. ft.

The Stratford - 954 sq. ft.

The Woodfield - 1189 sq. ft.

The Framingham - 1448 sq. ft.

#### The Wellington Cottage - 1870 sq. ft.