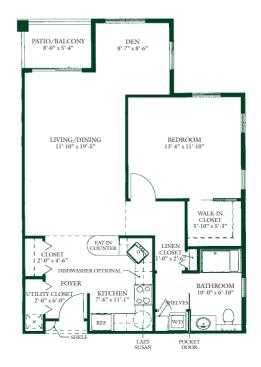

#### The Ascot I - 716 sq. ft.

The Bradford I - 820 sq. ft.

The Ashton - 770 sq. ft.

#### The Bradford II - 825 sq. ft.

The Stratford - 954 sq. ft.

The Woodfield - 1189 sq. ft.

The Framingham - 1448 sq. ft.