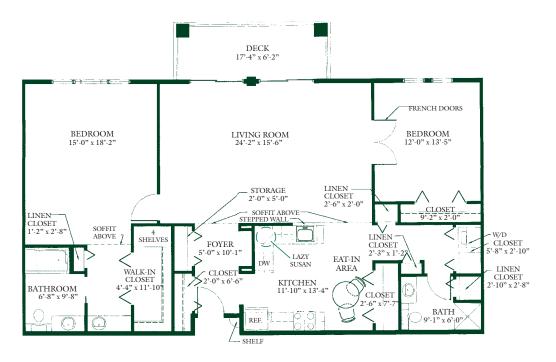

#### The Bradford II - 825 sq. ft.

The Stratford - 954 sq. ft.

The Woodfield - 1189 sq. ft.

The Framingham - 1448 sq. ft.