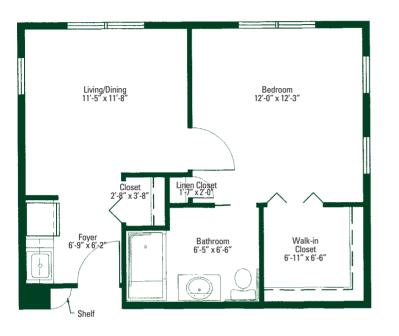

## Floorplans

#### The Ascot I - 716 sq. ft.

The Bradford I - 820 sq. ft.

The Ashton - 770 sq. ft.

#### The Bradford II - 825 sq. ft.

The Stratford - 954 sq. ft.

The Woodfield - 1189 sq. ft.

The Framingham - 1448 sq. ft.