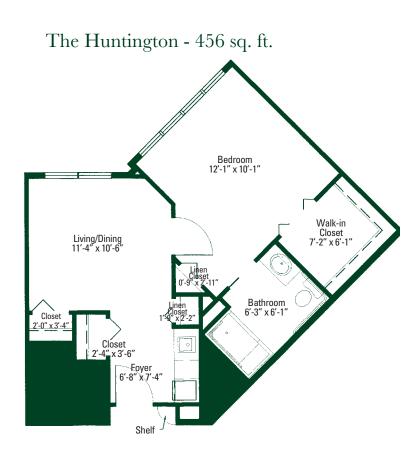

## Floorplans

#### The Greenwich- 356 sq. ft.

The Kensington - 474 sq. ft.

The Johnston- 446 sq. ft.

The Iverness - 446 sq. ft.

The Lancaster - 452 sq. ft.

The Manchester - 525 sq. ft.

The Newham - 561 sq. ft.