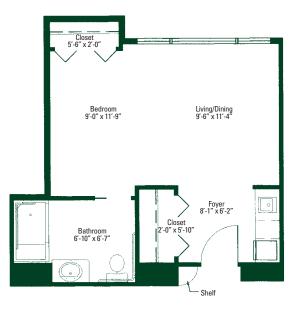

#### The Greenwich- 356 sq. ft.

The Kensington - 474 sq. ft.

The Johnston- 446 sq. ft.

The Iverness - 446 sq. ft.

The Lancaster - 452 sq. ft.

The Manchester - 525 sq. ft.

The Newham - 561 sq. ft.