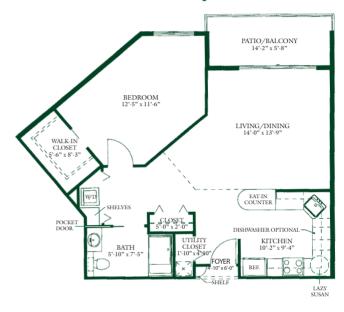

#### The Ascot I - 716 sq. ft.

The Bradford I - 820 sq. ft.

The Ashton - 770 sq. ft.

#### The Bradford II - 825 sq. ft.

The Stratford - 954 sq. ft.

The Woodfield - 1189 sq. ft.

The Framingham - 1448 sq. ft.