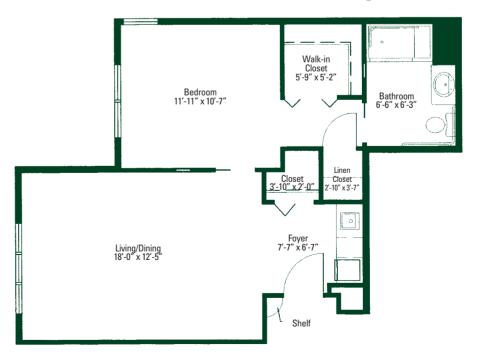

#### The Bradford II - 825 sq. ft.

The Stratford - 954 sq. ft.

The Woodfield - 1189 sq. ft.

The Framingham - 1448 sq. ft.