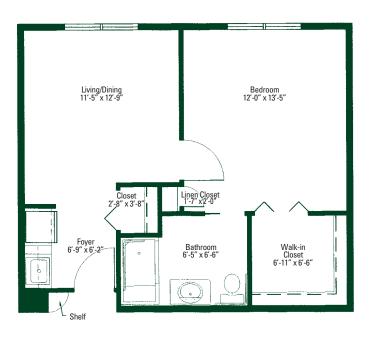

## Floorplans

#### The Ascot I - 716 sq. ft.

The Bradford I - 820 sq. ft.

The Ashton - 770 sq. ft.