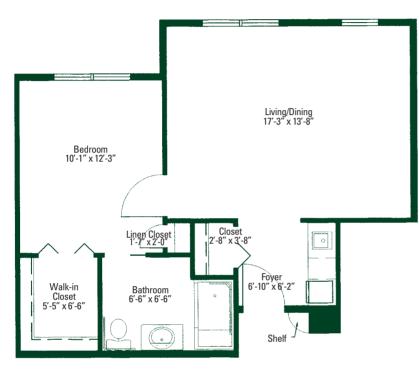

#### The Ascot I - 716 sq. ft.

The Bradford I - 820 sq. ft.

The Ashton - 770 sq. ft.