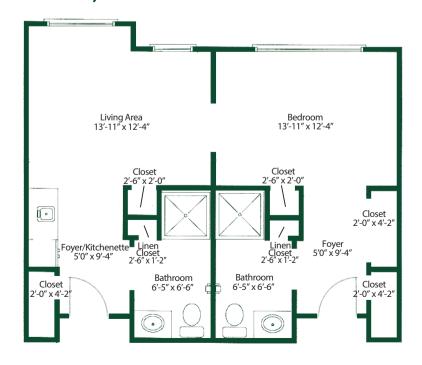

## Floorplans

The Glenview - 771 sq. ft.

The Glenview II - 822 sq. ft. The Southwood - 833 sq. feet

The Longwood - 776 sq. ft.

The Pinebrook - 631 sq. ft.

The Fairview - 830 sq. ft.

Northpoint - Cottage - 1613 sq. ft.

## Floorplans