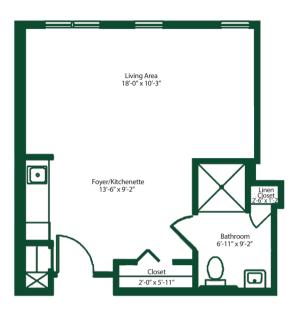

## Floorplans

The Glenview - 771 sq. ft.

The Glenview II - 822 sq. ft. The Southwood - 833 sq. feet

The Longwood - 776 sq. ft.

The Pinebrook - 631 sq. ft.

The Fairview - 830 sq. ft.

Northpoint - Cottage - 1613 sq. ft.

## Floorplans