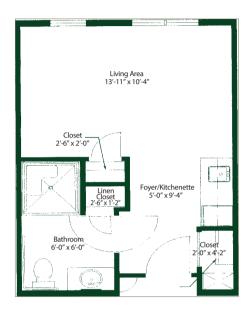

## Floorplans

The Glenview - 771 sq. ft.

The Glenview II - 822 sq. ft. The Southwood - 833 sq. feet

The Longwood - 776 sq. ft.

The Pinebrook - 631 sq. ft.

The Fairview - 830 sq. ft.

Northpoint - Cottage - 1613 sq. ft.