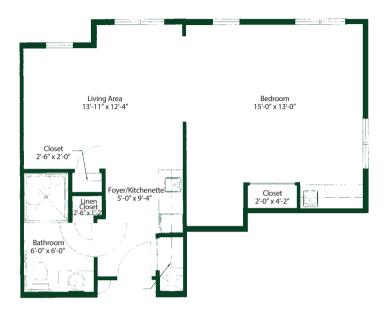

## Floorplans

The Glenview - 771 sq. ft.

The Glenview II - 822 sq. ft. The Southwood - 833 sq. feet

The Longwood - 776 sq. ft.

The Pinebrook - 631 sq. ft.

The Fairview - 830 sq. ft.

Northpoint - Cottage - 1613 sq. ft.

## Floorplans