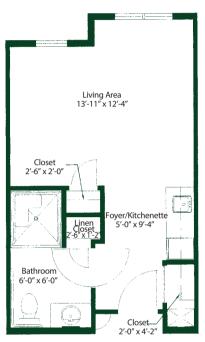

## Floorplans

The Glenview - 771 sq. ft.

The Glenview II - 822 sq. ft. The Southwood - 833 sq. feet

The Longwood - 776 sq. ft.

The Pinebrook - 631 sq. ft.

The Fairview - 830 sq. ft.

Northpoint - Cottage - 1613 sq. ft.

## Floorplans