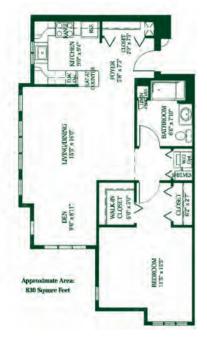

## Floorplans

The Glenview - 771 sq. ft.

The Glenview II - 822 sq. ft. The Southwood - 833 sq. feet

The Longwood - 776 sq. ft.

The Pinebrook - 631 sq. ft.

The Fairview - 830 sq. ft.

Northpoint - Cottage - 1613 sq. ft.