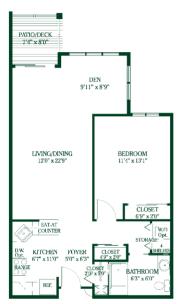

## Floorplans

The Glenview - 771 sq. ft.

The Glenview II - 822 sq. ft. The Southwood - 833 sq. feet

The Longwood - 776 sq. ft.

The Pinebrook - 631 sq. ft.

The Fairview - 830 sq. ft.

Northpoint - Cottage - 1613 sq. ft.