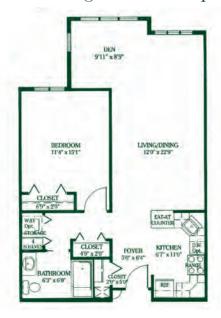

## Floorplans

The Glenview - 771 sq. ft.

The Glenview II - 822 sq. ft. The Southwood - 833 sq. feet

The Longwood - 776 sq. ft.

The Pinebrook - 631 sq. ft.

The Fairview - 830 sq. ft.

Northpoint - Cottage - 1613 sq. ft.