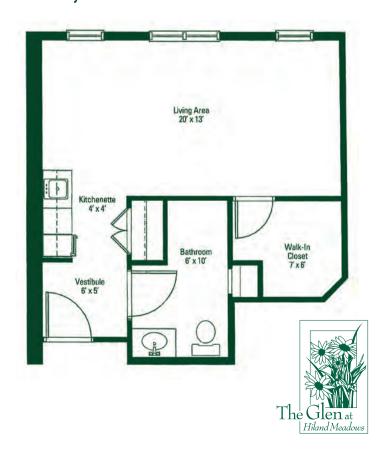

## Floorplans

The Glenview - 771 sq. ft.

The Glenview II - 822 sq. ft. The Southwood - 833 sq. feet

The Longwood - 776 sq. ft.

The Pinebrook - 631 sq. ft.

The Fairview - 830 sq. ft.

Northpoint - Cottage - 1613 sq. ft.