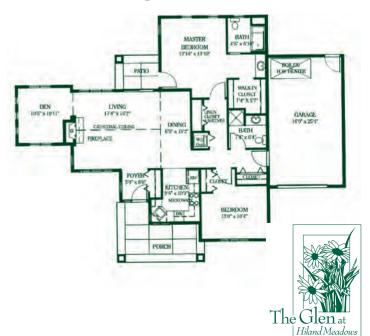

## Floorplans

The Glenview - 771 sq. ft.

The Glenview II - 822 sq. ft. The Southwood - 833 sq. feet

The Longwood - 776 sq. ft.

The Pinebrook - 631 sq. ft.

The Fairview - 830 sq. ft.

Northpoint - Cottage - 1613 sq. ft.