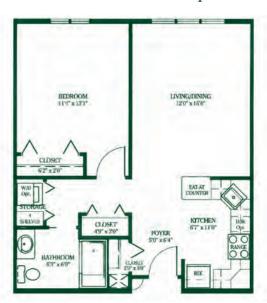

## Floorplans

The Glenview - 771 sq. ft.

The Glenview II - 822 sq. ft. The Southwood - 833 sq. feet

The Longwood - 776 sq. ft.

The Pinebrook - 631 sq. ft.

The Fairview - 830 sq. ft.

Northpoint - Cottage - 1613 sq. ft.