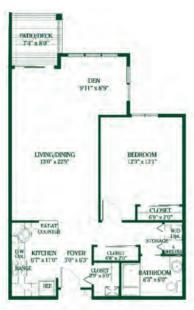

## Floorplans

The Glenview - 771 sq. ft.

The Glenview II - 822 sq. ft. The Southwood - 833 sq. feet

The Longwood - 776 sq. ft.

The Pinebrook - 631 sq. ft.

The Fairview - 830 sq. ft.

Northpoint - Cottage - 1613 sq. ft.