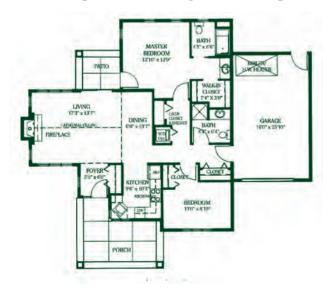

## Floorplans

The Glenview - 771 sq. ft.

The Glenview II - 822 sq. ft. The Southwood - 833 sq. feet

The Longwood - 776 sq. ft.

The Pinebrook - 631 sq. ft.

The Fairview - 830 sq. ft.

Northpoint - Cottage - 1613 sq. ft.