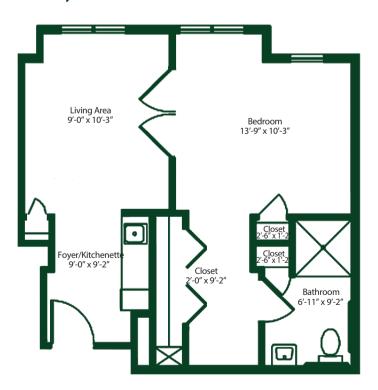

· Housekeeping & laundry services weekly
- · Residence & grounds maintenance
- All utilities included

- Digital cable, local & long distance telephone, & wireless internet
- · Psychological & podiatry services available on-site
- Physical & occupational therapy services available on-site
- Attractively designed private studios & one-bedroom residences
- Beautifully landscaped grounds & courtyards with raised garden beds
- Tastefully decorated dining room, activities centers, common areas, library & living areas
- Country Store for light snacks & sundries\*
- Full service beauty salon & barber shop\*
- Religious services\*

<sup>\*</sup>Shared with The Glen at Hiland Meadows Independent Living.

## Floorplans

# Style E



Style G



Style F



Style H



# Style I



Style J



Style K



Style L



www.GlenHiland.com | 518-832-7800



### Compare Your Present Living Costs with The Terrace Enriched Housing

|                                          | Your Current<br>Monthly Expenses | Monthly Service Fee |  |
|------------------------------------------|----------------------------------|---------------------|--|
| Monthly Mortgage or Rent                 | \$                               | \$                  |  |
| Building Insurance                       |                                  | Included            |  |
| Property Tax                             |                                  | Included            |  |
| Heat                                     |                                  | Included            |  |
| Electricity                              |