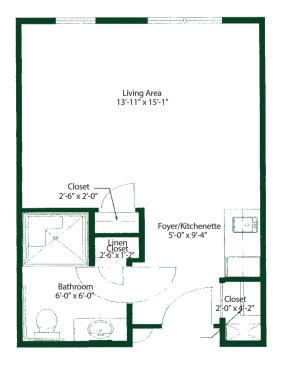

## Floorplans

The Glenview - 771 sq. ft.

The Glenview II - 822 sq. ft. The Southwood - 833 sq. feet

The Longwood - 776 sq. ft.

The Pinebrook - 631 sq. ft.

The Fairview - 830 sq. ft.

Northpoint - Cottage - 1613 sq. ft.